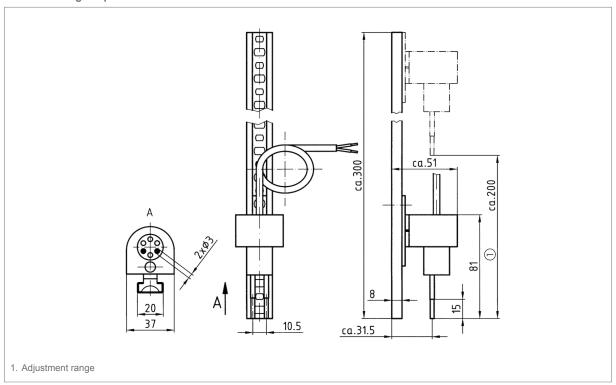

### **Technical specifications**

**Dimensions** W x H x D: 37 x 320 x 55 mm

**Height-adjustable** Approx. 200 mm

Cable length 1.5 m

# **Technical drawings**