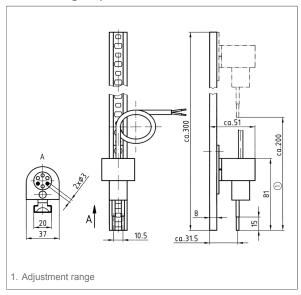

### **Technical specifications**

**Dimensions** W x H x D: 37 x 320 x 55 mm

**Height-adjustable** Approx. 200 mm

Cable length 1.5 m

# **Technical drawings**